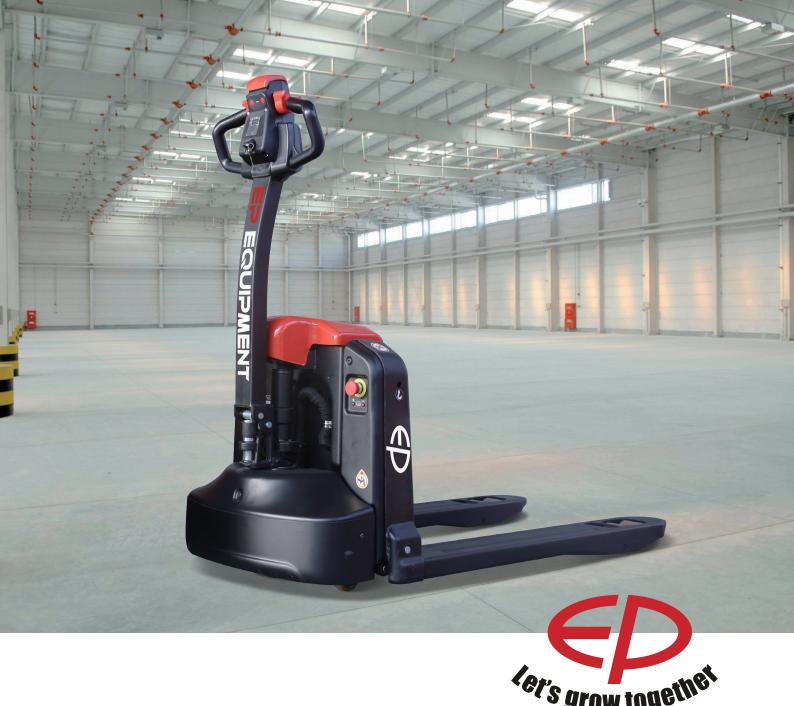

# **EPL154**

### Electric Pallet Truck 1.5T

- Reliable drive system and more durable;
- Fast charging;
- Convenient to use;
- Easy maintenance.