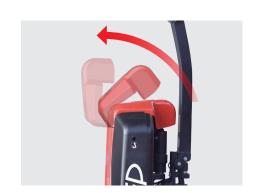

#### Optimized structure, easy operation

The metal protective cover of battery can be flipped over, which can effectively protect the battery;

The battery has simple cover with two combination modes, it can prevent the battery from plugging and unplugging at will.