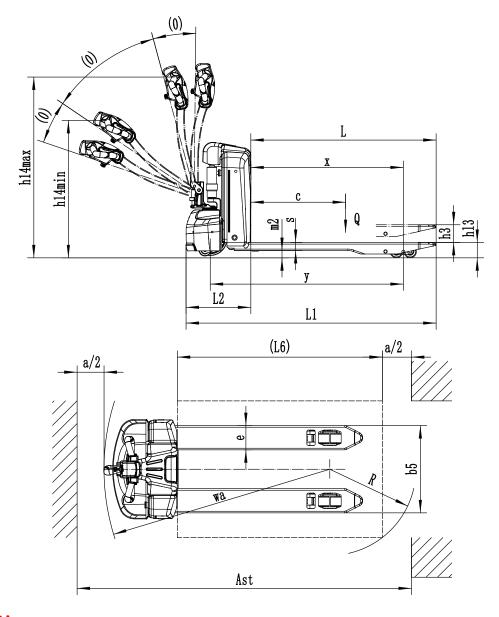

#### EPL154

| )             |  |  |  |
|---------------|--|--|--|
| )             |  |  |  |
| )             |  |  |  |
| )             |  |  |  |
| )             |  |  |  |
| )             |  |  |  |
| )             |  |  |  |
|               |  |  |  |
|               |  |  |  |
|               |  |  |  |
|               |  |  |  |
|               |  |  |  |
|               |  |  |  |
|               |  |  |  |
|               |  |  |  |
|               |  |  |  |
|               |  |  |  |
|               |  |  |  |
|               |  |  |  |
|               |  |  |  |
|               |  |  |  |
|               |  |  |  |
|               |  |  |  |
|               |  |  |  |
|               |  |  |  |
|               |  |  |  |
|               |  |  |  |
|               |  |  |  |
|               |  |  |  |
|               |  |  |  |
|               |  |  |  |
|               |  |  |  |
|               |  |  |  |
|               |  |  |  |
|               |  |  |  |
|               |  |  |  |
|               |  |  |  |
| Addition data |  |  |  |
|               |  |  |  |
|               |  |  |  |
|               |  |  |  |
|               |  |  |  |