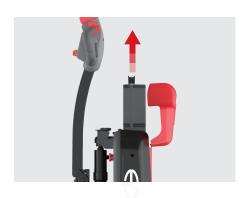

### New design of plug-in&out battery

The truck uses on-board chargers and it can be charged whenever and wherever you want.

There are several lithium battery capacity from 20Ah to 60Ah, which can meet different kinds of working condition

Li-ion battery developed by EP is equipped with BMS(battery management system), which is more convenient to use.