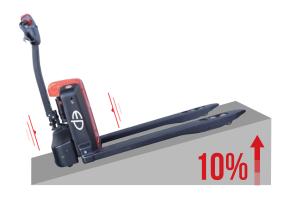

#### Reliable drive system

EPL154 adopts the same mature and reliable drive system of EPT20-15ET, and its gradeability can reach 10%.